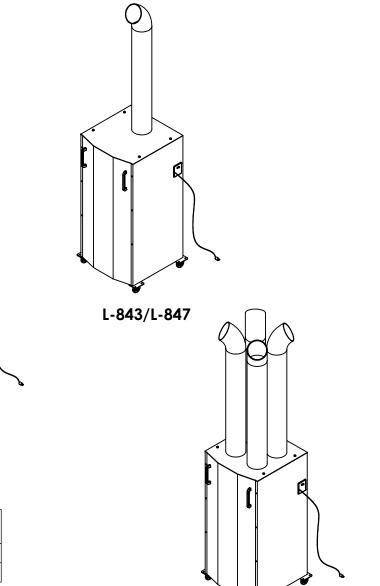

# Models & Options

| Part#                                                                 | Description                                                                                                           |                                                    | Part#                    | Desc                                                                        | ription                                             |                                                                         |
|-----------------------------------------------------------------------|-----------------------------------------------------------------------------------------------------------------------|----------------------------------------------------|--------------------------|-----------------------------------------------------------------------------|-----------------------------------------------------|-------------------------------------------------------------------------|
| Main System: Select an Air Purifier Module (Fan/Filter/Controls)      |                                                                                                                       |                                                    | Optional Custo           | <u>m Paint Upgra</u>                                                        | <u>ıde</u>                                          |                                                                         |
| 80 CFM per foot of table I                                            | lengin                                                                                                                |                                                    |                          |                                                                             |                                                     |                                                                         |
| L-843                                                                 | COVID-ICA1/H-ADO1/700-HEPA fan/filter unit H14. 1 O<br>D.200/90. EC 1-phase, 220V,50/60Hz, 175W.H14(8m2)              | utlet                                              | _ CUSTOM-PAIN<br>UPGRADE | 001                                                                         |                                                     | -HEPA fan/filter unit H14. 1 Outlet<br>V,50/60Hz, 175 <b>W.H14(8m2)</b> |
| L-845                                                                 | COVID-ICA2/H-ADO2/700-HEPA fan/filter unit H14. 2 O<br>D.160/90. EC 1-phase, 220V,50/60Hz, 350W.H14(8m2)              | utlets                                             | <u>Optional Instal</u>   | lation Accesso                                                              | <u>ories</u>                                        |                                                                         |
| L-847                                                                 | COVID-ICA1/H-ADO1/1000-HEPA fan/filter unit H14. 1 C<br>D.200/90. EC 1-phase, 220V,50/60Hz, 175W.H14(13m2)            | Dutlet                                             | _AC10-2                  | Air co                                                                      | one with 2" diameter c<br>Drill 2.5" diameter ho    | outlet for 10" diameter duct                                            |
| L-849                                                                 | COVID-ICA2/H-ADO2/1000-HEPA fan/filter unit H14. 2 C<br>D.200/90. EC 1-phase, 220V,50/60Hz, 350W.H14(13m2)            | Dutlets                                            | _EC-COUP-8               | 8" dia                                                                      | a. Duct Coupler                                     | sie for moorning                                                        |
| L-851                                                                 | COVID-ICA4/H-ADO4/1000-HEPA fan/filter unit H14. 4 C<br>D.160/90. EC 1-phase, 220V,50/60Hz, 350W.H14(13m2)            | Dutlets                                            | _IN-DSE-08-SS            | 8'' dia                                                                     | a. Stainless Steel Elbow                            | ,                                                                       |
| <b>Optional Replacement Wo</b>                                        |                                                                                                                       | _                                                  |                          |                                                                             |                                                     |                                                                         |
| L-800                                                                 | Replacement F5 Prefilter for COVID-ICA- <b>700</b> Models.                                                            |                                                    | _IN-SD-08                | 8" dia.                                                                     | a. Sprial Duct (Galvaniz                            | zed), 26 GA                                                             |
| L-801                                                                 | Replacement F5 Prefilter for COVID-ICA-1000 Models.                                                                   |                                                    | _TEE-8x8x8               | TEE, 8>                                                                     | x8x8                                                |                                                                         |
| Optional Replacement HEPA Filter                                      |                                                                                                                       |                                                    | $\frown$                 |                                                                             | $\cap$                                              | $\wedge \bigcap \wedge$                                                 |
| L-802                                                                 | Replacement HEPA filter coronavirus H14 ( <b>8m2</b> ) for CO<br>ICA- <b>700</b> Models. Certificate and Leak Test.   | VID-                                               | M                        |                                                                             | ĬP                                                  |                                                                         |
| L-803                                                                 | Replacement HEPA filter coronavirus H14 ( <b>13m2</b> ) for CO<br>ICA- <b>1000</b> Models. Certificate and Leak Test. | OVID-                                              |                          |                                                                             |                                                     |                                                                         |
| Optional Nozzle Diffuser Optional Nozzle- DIFFUSER-8 Optional Casters | Round Nozzle Diffuser - 8 inch - Aluminium                                                                            |                                                    |                          |                                                                             |                                                     |                                                                         |
| L-579                                                                 | Casters 4x125mm for all air purifiers for COVID-ICA-700,                                                              | /1000                                              |                          |                                                                             |                                                     |                                                                         |
|                                                                       | Models.                                                                                                               |                                                    | L-843/L-84               | 47                                                                          | L-845/L-849                                         | L-851                                                                   |
| CUSTOMER:                                                             | T                                                                                                                     | he device depicted and                             | described hereon         | Drawn By:                                                                   |                                                     | 013) ICA "AJUSTABLE DIRECTION                                           |
| CUSTOMER PO:                                                          |                                                                                                                       | mbodies proprietary inf                            | formation owned by       | Date:                                                                       |                                                     | LETS" WITH HEPA H14 FILTRATION                                          |
| PROJECT:                                                              |                                                                                                                       | he manufacturer. All De                            | esign, manufacturing,    | Scale:                                                                      | NTS                                                 |                                                                         |
| ENGINEER:                                                             |                                                                                                                       | eproduction, sales and<br>his device or drawing re |                          | Weight:                                                                     | N/A                                                 | SPECIFICATION DRAWING                                                   |
| SALES REP:                                                            | E ENGINEERING e                                                                                                       | xplicit right is guarante                          | ed in writing. We        | Copyright C 2021 by Le<br>Company Inc. All rights reserved. No part of this |                                                     | ving No: Sheet: 3 / 5                                                   |
| TAGGING:                                                              | r                                                                                                                     | eserve the right to mak                            | e design changes.        |                                                                             | his product may be reproduced of used in any File N | Vame: (20-013) ICA ADJUSTABLE DIRECTION OUTLETS WITH HEPA H14 RITRATION |
| • DUST COLLECTION • VEH                                               | ICLE EXHAUST • FUME EXTRACTION • OIL MIST                                                                             | FILTRATION •                                       | DUST BOOTHS              | • DOWNDRAF                                                                  | T TABLES •                                          | WWW.LEV-CO.COM                                                          |

L-845/L-849

L-851

|  | Drawn By: | Mark Fanous | (20-013) ICA "AJUSTABLE DIRECTION<br>OUTLETS" WITH HEPA H14 FILTRATION<br>SPECIFICATION DRAWING |              |  |
|--|-----------|-------------|-------------------------------------------------------------------------------------------------|--------------|--|
|  | Date:     |             |                                                                                                 |              |  |
|  | Scale:    | NTS         |                                                                                                 |              |  |
|  | Weight:   | N/A         |                                                                                                 |              |  |
|  | -         |             | Drawing No:                                                                                     | Sheet: 4 / 5 |  |
|  |           |             | File Name: (20013) ICA ADJUSTABLE DIRECTION OUTLETS WITH HEPA H14 FILTRATION                    |              |  |
|  |           |             |                                                                                                 |              |  |