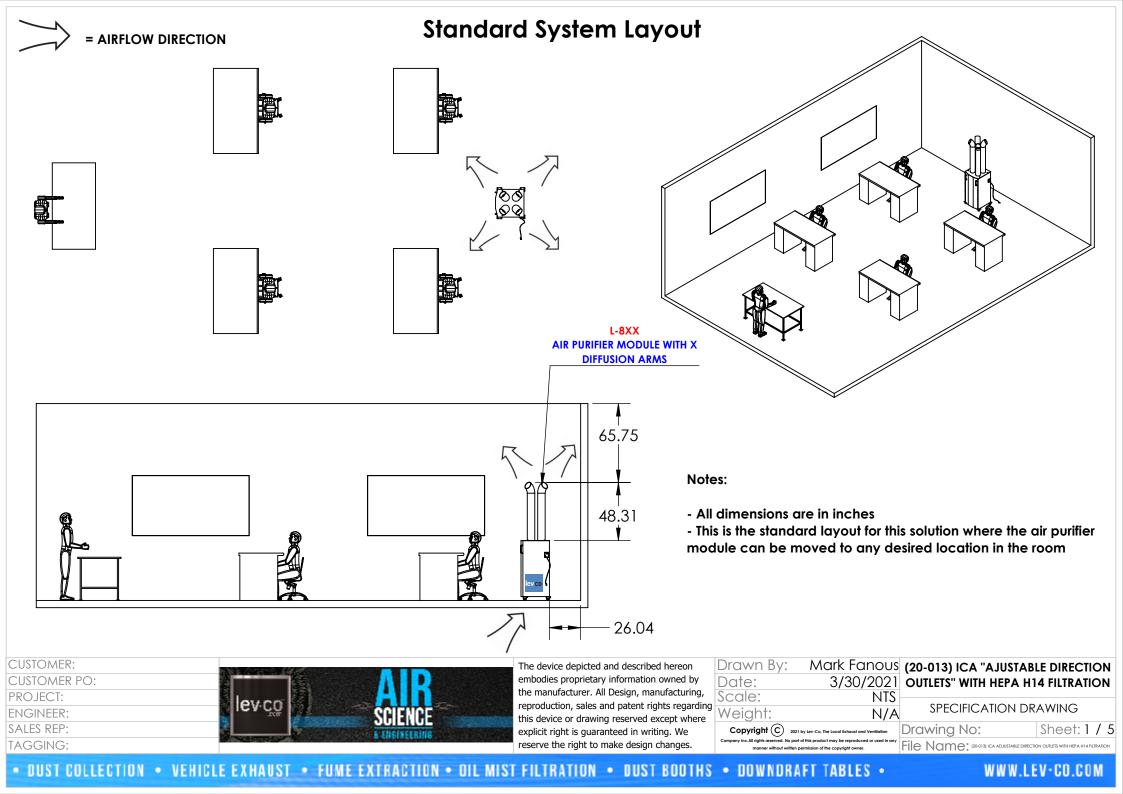

• DUST COLLECTION • VEHICLE EXHAUST • FUME EXTRACTION • OIL MIST FILTRATION • DUST BOOTHS • DOWNDRAFT TABLES •

WWW.LEV-CO.COM

# Models & Options

| Part#                                                                 | Description                                                                                                           |                                                    | Part#                    | Desc                                                                        | ription                                             |                                                                         |
|-----------------------------------------------------------------------|---------------------------------------------------------------------------------------------