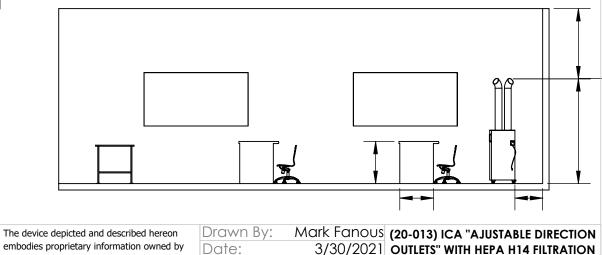

L-845/L-849

L-851

|  | Drawn By: | Mark Fanous | (20-013) ICA "AJUSTABLE DIRECTION<br>OUTLETS" WITH HEPA H14 FILTRATION<br>SPECIFICATION DRAWING |              |  |
|--|-----------|-------------|-------------------------------------------------------------------------------------------------|--------------|--|
|  | Date:     |             |                                                                                                 |              |  |
|  | Scale:    | NTS         |                                                                                                 |              |  |
|  | Weight:   | N/A         |                                                                                                 |              |  |
|  | -         |             | Drawing No:                                                                                     | Sheet: 4 / 5 |  |
|  |           |             | File Name: (20013) ICA ADJUSTABLE DIRECTION OUTLETS WITH HEPA H14 FILTRATION                    |              |  |
|  |           |             |                                                                                                 |              |  |